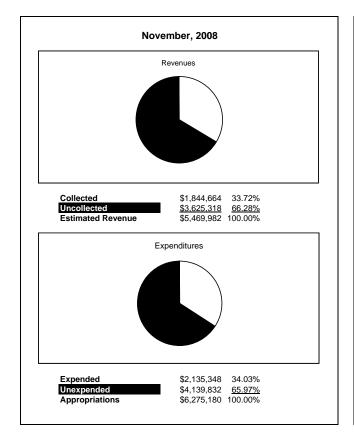

|                                                           |         | Internal Service Fund |               |               |                |               |                     |                     |
|-----------------------------------------------------------|---------|-----------------------|---------------|---------------|----------------|---------------|---------------------|---------------------|
| The School District of Sarasota County, FL                |         |                       |               |               |                |               |                     |                     |
| Revenue & Expenditures - Budget And Actual                | Account | Budgeted              | Amounts       | Actual        | Percentage of  | Prior YTD     | Differnece          | %                   |
| November 30, 2008                                         | Number  | Original              | Current       | Amounts       | Current Budget | Actual        | Increase/(Decrease) | Increase/(Decrease) |
| REVENUES                                                  |         |                       |               |               |                |               |                     |                     |
| Federal Direct                                            | 3100    |                       |               |               |                |               |                     |                     |
| Federal Through State                                     | 3200    |                       |               |               |                |               |                     |                     |
| State Sources                                             | 3300    |                       |               |               |                |               |                     |                     |
| Local Sources                                             | 3400    | 5,469,982.00          | 5,469,982.00  | 1,844,663.84  | 33.72%         | 2,569,520.82  | (724,856.98)        | -28.21%             |
| Total Revenues                                            |         | 5,469,982.00          | 5,469,982.00  | 1,844,663.84  | 33.72%         | 2,569,520.82  | (724,856.98)        | -28.21%             |
| EXPENDITURES                                              |         |                       |               |               |                |               |                     |                     |
| Current:                                                  |         |                       |               |               |                |               |                     |                     |
| Instruction                                               | 5000    |                       |               |               |                |               |                     |                     |
| Pupil Personnel Services                                  | 6100    |                       |               |               |                |               |                     |                     |
| Instructional Media Services                              | 6200    |                       |               |               |                |               |                     |                     |
| Instruction and Curriculum Development Services           | 6300    |                       |               |               |                |               |                     |                     |
| Instructional Staff Training Services                     | 6400    |                       |               |               |                |               |                     |                     |
| Instruction Related Technolgy                             | 6500    |                       |               |               |                |               |                     |                     |
| Board                                                     | 7100    |                       |               |               |                |               |                     |                     |
| General Administration                                    | 7200    |                       |               |               |                |               |                     |                     |
| School Administration                                     | 7300    |                       |               |               |                |               |                     |                     |
| Facilities Acquisition and Construction                   | 7410    |                       |               |               |                |               |                     |                     |
| Fiscal Services                                           | 7500    |                       |               |               |                |               |                     |                     |
| Food Services                                             | 7600    |                       |               |               |                |               |                     |                     |
| Central Services                                          | 7700    | 6,275,180.00          | 6,275,180.00  | 2,135,348.06  | 34.03%         | 2,083,551.64  | 51,796.42           | 2.49%               |
| Pupil Transportation Services                             | 7800    |                       |               |               |                |               |                     |                     |
| Operation of Plant                                        | 7900    |                       |               |               |                |               |                     |                     |
| Maintenance of Plant                                      | 8100    |                       |               |               |                |               |                     |                     |
| Administrative Tech Services                              | 8200    |                       |               |               |                |               |                     |                     |
| Community Services                                        | 9100    |                       |               |               |                |               |                     |                     |
| Debt Service                                              | 9200    |                       |               |               |                |               |                     |                     |
| Total Expenditures                                        |         | 6,275,180.00          | 6,275,180.00  | 2,135,348.06  | 34.03%         | 2,083,551.64  | 51,796.42           | 2.49%               |
| Excess (Deficiency) of Revenues Over (Under) Expenditures |         | (805,198.00)          | (805,198.00)  | (290,684.22)  | 36.10%         | 485,969.18    | (776,653.40)        | -159.82%            |
| OTHER FINANCING SOURCES (USES)                            |         |                       |               |               |                |               |                     |                     |
| Long-term Debt Proceeds & Sales of Capital Assets         | 3700    |                       |               |               |                |               |                     |                     |
| Transfers In                                              | 3600    | 541,170.00            | 541,170.00    | 0.00          |                | 562,103.00    | (562,103.00)        |                     |
| Transfers Out                                             | 9700    |                       |               |               |                |               |                     |                     |
| Total Other Financing Sources (Uses)                      |         | 541,170.00            | 541,170.00    | 0.00          |                | 562,103.00    | (562,103.00)        |                     |
| Change in Net Assets                                      |         | (264,028.00)          | (264,028.00)  | (290,684.22)  |                | 1,048,072.18  | (1,338,756.40)      | -127.74%            |
| Net Assets, Prior Year                                    | 2800    | 14,104,086.00         | 14,104,086.00 | 14,104,087.80 |                | 11,826,940.87 | 2,277,146.93        | 19.25%              |
| Adjustment to Net Assets                                  | 2891    |                       |               |               |                |               |                     |                     |
| Net Assets, Current Year                                  | 2700    | 13,840,058.00         | 13,840,058.00 | 13,813,403.58 |                | 12,875,013.05 | 938,390.53          | 7.29%               |