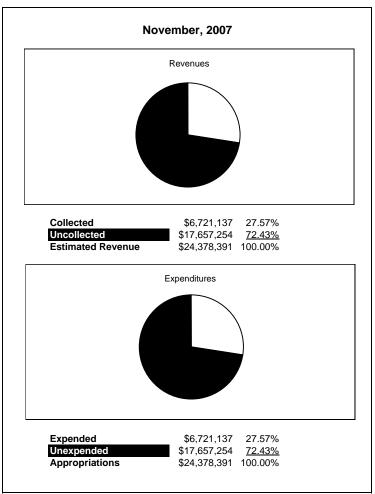

|                                                          |         | Food Service  |               |              |                |              |                     |                     |
|----------------------------------------------------------|---------|---------------|---------------|--------------|----------------|--------------|---------------------|---------------------|
| The School District of Sarasota County, FL               |         |               |               |              |                |              |                     |                     |
| Revenue & Expenditures - Budget And Actual               | Account | Budgeted      | Amounts       | Actual       | Percentage of  | Prior YTD    | Differnece          | %                   |
| November 30, 2008                                        | Number  | Original      | Current       | Amounts      | Current Budget | Actual       | Increase/(Decrease) | Increase/(Decrease) |
| REVENUES                                                 |         |               |               |              |                |              |                     |                     |
| Federal Direct                                           | 3100    |               |               |              |                |              |                     |                     |
| Federal Through State                                    | 3200    | 7,677,170.00  | 7,677,170.00  | 2,402,845.87 | 31.30%         | 2,242,870.52 | 159,975.35          | 7.13%               |
| State Sources                                            | 3300    | 161,254.00    | 161,254.00    | 62,020.80    | 38.46%         | 72,414.80    | (10,394.00)         | -14.35%             |
| Local Sources                                            | 3400    | 9,159,935.00  | 9,159,935.00  | 3,137,962.61 | 34.26%         | 3,521,088.56 | (383,125.95)        | -10.88%             |
| Total Revenues                                           |         | 16,998,359.00 | 16,998,359.00 | 5,602,829.28 | 32.96%         | 5,836,373.88 | (233,544.60)        | -4.00%              |
| EXPENDITURES                                             |         |               |               |              |                |              |                     |                     |
| Current:                                                 |         |               |               |              |                |              |                     |                     |
| Instruction                                              | 5000    |               |               |              |                |              |                     |                     |
| Pupil Personnel Services                                 | 6100    |               |               |              |                |              |                     |                     |
| Instructional Media Services                             | 6200    |               |               |              |                |              |                     |                     |
| Instruction and Curriculum Development Services          | 6300    |               |               |              |                |              |                     |                     |
| Instructional Staff Training Services                    | 6400    |               |               |              |                |              |                     |                     |
| Instruction Related Technolgy                            | 6500    |               |               |              |                |              |                     |                     |
| Board                                                    | 7100    |               |               |              |                |              |                     |                     |
| General Administration                                   | 7200    |               |               |              |                |              |                     |                     |
| School Administration                                    | 7300    |               |               |              |                |              |                     |                     |
| Facilities Acquisition and Construction                  | 7410    |               |               |              |                |              |                     |                     |
| Fiscal Services                                          | 7500    |               |               |              |                |              |                     |                     |
| Food Services                                            | 7600    | 16,640,503.00 | 16,640,503.00 | 6,091,753.97 | 36.61%         | 5,672,663.22 | 419,090.75          | 7.39%               |
| Central Services                                         | 7700    |               |               |              |                |              | ·                   |                     |
| Pupil Transportation Services                            | 7800    |               |               |              |                |              |                     |                     |
| Operation of Plant                                       | 7900    |               |               |              |                |              |                     |                     |
| Maintenance of Plant                                     | 8100    |               |               |              |                |              |                     |                     |
| Administrative Tech Services                             | 8200    |               |               |              |                |              |                     |                     |
| Community Services                                       | 9100    |               |               |              |                |              |                     |                     |
| Debt Service                                             | 9200    |               |               |              |                |              |                     |                     |
| Total Expenditures                                       |         | 16,640,503.00 | 16,640,503.00 | 6,091,753.97 | 36.61%         | 5,672,663.22 | 419,090.75          | 7.39%               |
| Excess (Deficiency) of Revenues Over (Under) Expenditure | s       | 357,856.00    | 357,856.00    | (488,924.69) | -136.63%       | 163,710.66   | (652,635.35)        | -398.65%            |
| OTHER FINANCING SOURCES (USES)                           |         |               | ·             |              |                |              | , i                 |                     |
| Long-term Debt Proceeds & Sales of Capital Assets        | 3700    |               |               |              |                |              | 0.00                |                     |
| Transfers In                                             | 3600    |               |               |              |                |              | 0.00                |                     |
| Transfers Out                                            | 9700    |               |               |              |                |              | 0.00                |                     |
| Total Other Financing Sources (Uses)                     |         | 0.00          | 0.00          | 0.00         |                | 0.00         | 0.00                |                     |
| Net Change in Fund Balances                              |         | 357,856.00    | 357,856.00    | (488,924.69) |                | 163,710.66   | (652,635.35)        | -398.65%            |
| Fund Balances, Prior Year                                | 2800    | 727,750.00    | 727,750.00    | 727,749.21   |                | 629.243.74   | 98,505.47           | 15.65%              |
| Adjustment to Fund Balances                              | 2891    | .2.,.20.00    | 727,723.00    |              |                | 022,2.8.71   | >0,000.17           | 13.0370             |
| Fund Balances, Current Year                              | 2700    | 1.085.606.00  | 1.085.606.00  | 238.824.52   |                | 792,954,40   | (554,129,88)        | -69.88%             |