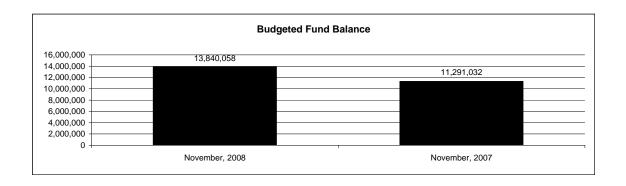

|                                                           |         | Internal Service Fund |               |               |                |               |                     |                     |
|-----------------------------------------------------------|---------|-----------------------|---------------|---------------|----------------|---------------|---------------------|---------------------|
| The School District of Sarasota County, FL                |         |                       |               |               |                |               |                     |                     |
| Revenue & Expenditures - Budget And Actual                | Account | Budgeted              | Amounts       | Actual        | Percentage of  | Prior YTD     | Differnece          | %                   |
| November 30, 2008                                         | Number  | Original              | Current       | Amounts       | Current Budget | Actual        | Increase/(Decrease) | Increase/(Decrease) |
| REVENUES                                                  |         |                       |               |               |                |               |                     |                     |
| Federal Direct                                            | 3100    |                       |               |               |                |               |                     |                     |
| Federal Through State                                     | 3200    |                       |               |               |                |               |                     |                     |
| State Sources                                             | 3300    |                       |               |               |                |               |                     |                     |
| Local Sources                                             | 3400    | 5,469,982.00          | 5,469,982.00  | 1,844,663.84  | 33.72%         | 2,569,520.82  | (724,856.98)        | -28.21%             |
| Total Revenues                                            |         | 5,469,982.00          | 5,469,982.00  | 1,844,663.84  | 33.72%         | 2,569,520.82  | (724,856.98)        | -28.21%             |
| EXPENDITURES                                              |         |                       |               |               |                |               |                     |                     |
| Current:                                                  |         |                       |               |               |                |               |                     |                     |
| Instruction                                               | 5000    |                       |               |               |                |               |                     |                     |
| Pupil Personnel Services                                  | 6100    |                       |               |               |                |               |                     |                     |
| Instructional Media Services                              | 6200    |                       |               |               |                |               |                     |                     |
| Instruction and Curriculum Development Services           | 6300    |                       |               |               |                |               |                     |                     |
| Instructional Staff Training Services                     | 6400    |                       |               |               |                |               |                     |                     |
| Instruction Related Technolgy                             | 6500    |                       |               |               |                |               |                     |                     |
| Board                                                     | 7100    |                       |               |               |                |               |                     |                     |
| General Administration                                    | 7200    |                       |               |               |                |               |                     |                     |
| School Administration                                     | 7300    |                       |               |               |                |               |                     |                     |
| Facilities Acquisition and Construction                   | 7410    |                       |               |               |                |               |                     |                     |
| Fiscal Services                                           | 7500    |                       |               |               |                |               |                     |                     |
| Food Services                                             | 7600    |                       |               |               |                |               |                     |                     |
| Central Services                                          | 7700    | 6,275,180.00          | 6,275,180.00  | 2,135,348.06  | 34.03%         | 2,083,551.64  | 51,796.42           | 2.49%               |
| Pupil Transportation Services                             | 7800    |                       |               |               |                |               |                     |                     |
| Operation of Plant                                        | 7900    |                       |               |               |                |               |                     |                     |
| Maintenance of Plant                                      | 8100    |                       |               |               |                |               |                     |                     |
| Administrative Tech Services                              | 8200    |                       |               |               |                |               |                     |                     |
| Community Services                                        | 9100    |                       |               |               |                |               |                     |                     |
| Debt Service                                              | 9200    |                       |               |               |                |               |                     |                     |
| Total Expenditures                                        |         | 6,275,180.00          | 6,275,180.00  | 2,135,348.06  | 34.03%         | 2,083,551.64  | 51,796.42           | 2.49%               |
| Excess (Deficiency) of Revenues Over (Under) Expenditures |         | (805,198.00)          | (805,198.00)  | (290,684.22)  | 36.10%         | 485,969.18    | (776,653.40)        | -159.82%            |
| OTHER FINANCING SOURCES (USES)                            |         |                       |               |               |                |               |                     |                     |
| Long-term Debt Proceeds & Sales of Capital Assets         | 3700    |                       |               |               |                |               |                     |                     |
| Transfers In                                              | 3600    | 541,170.00            | 541,170.00    | 0.00          |                | 562,103.00    | (562,103.00)        |                     |
| Transfers Out                                             | 9700    |                       |               |               |                |               |                     |                     |
| Total Other Financing Sources (Uses)                      |         | 541,170.00            | 541,170.00    | 0.00          |                | 562,103.00    | (562,103.00)        |                     |
| Change in Net Assets                                      |         | (264,028.00)          | (264,028.00)  | (290,684.22)  |                | 1,048,072.18  | (1,338,756.40)      | -127.74%            |
| Net Assets, Prior Year                                    | 2800    | 14,104,086.00         | 14,104,086.00 | 14,104,087.80 |                | 11,826,940.87 | 2,277,146.93        | 19.25%              |
| Adjustment to Net Assets                                  | 2891    |                       |               |               |                |               |                     |                     |
| Net Assets, Current Year                                  | 2700    | 13,840,058.00         | 13,840,058.00 | 13,813,403.58 |                | 12,875,013.05 | 938,390.53          | 7.29%               |