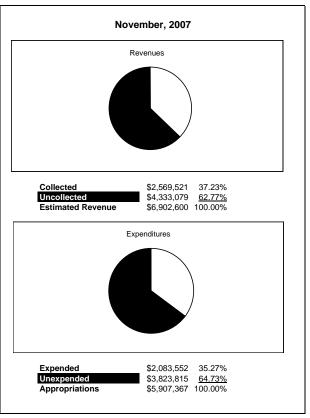

|                                                           |         | Internal Service Fund |               |               |                |               |                     |                     |
|-----------------------------------------------------------|---------|-----------------------|---------------|---------------|----------------|---------------|---------------------|---------------------|
| The School District of Sarasota County, FL                |         |                       |               |               |                |               |                     |                     |
| Revenue & Expenditures - Budget And Actual                | Account | Budgeted              | Amounts       | Actual        | Percentage of  | Prior YTD     | Differnece          | %                   |
| November 30, 2008                                         | Number  | Original              | Current       | Amounts       | Current Budget | Actual        | Increase/(Decrease) | Increase/(Decrease) |
| REVENUES                                                  |         |                       |               |               |                |               |                     |                     |
| Federal Direct                                            | 3100    |                       |               |               |                |               |                     |                     |
| Federal Through State                                     | 3200    |                       |               |               |                |               |                     |                     |
| State Sources                                             | 3300    |                       |               |               |                |               |                     |                     |
| Local Sources                                             | 3400    | 5,469,982.00          | 5,469,982.00  | 1,844,663.84  | 33.72%         | 2,569,520.82  | (724,856.98)        | -28.21%             |
| Total Revenues                                            |         | 5,469,982.00          | 5,469,982.00  | 1,844,663.84  | 33.72%         | 2,569,520.82  | (724,856.98)        | -28.21%             |
| EXPENDITURES                                              |         |                       |               |               |                |               |                     |                     |
| Current:                                                  |         |                       |               |               |                |               |                     |                     |
| Instruction                                               | 5000    |                       |               |               |                |               |                     |                     |
| Pupil Personnel Services                                  | 6100    |                       |               |               |                |               |                     |                     |
| Instructional Media Services                              | 6200    |                       |               |               |                |               |                     |                     |
| Instruction and Curriculum Development Services           | 6300    |                       |               |               |                |               |                     |                     |
| Instructional Staff Training Services                     | 6400    |                       |               |               |                |               |                     |                     |
| Instruction Related Technolgy                             | 6500    |                       |               |               |                |               |                     |                     |
| Board                                                     | 7100    |                       |               |               |                |               |                     |                     |
| General Administration                                    | 7200    |                       |               |               |                |               |                     |                     |
| School Administration                                     | 7300    |                       |               |               |                |               |                     |                     |
| Facilities Acquisition and Construction                   | 7410    |                       |               |               |                |               |                     |                     |
| Fiscal Services                                           | 7500    |                       |               |               |                |               |                     |                     |
| Food Services                                             | 7600    |                       |               |               |                |               |                     |                     |
| Central Services                                          | 7700    | 6,275,180.00          | 6,275,180.00  | 2,135,348.06  | 34.03%         | 2,083,551.64  | 51,796.42           | 2.49%               |
| Pupil Transportation Services                             | 7800    |                       |               |               |                |               |                     |                     |
| Operation of Plant                                        | 7900    |                       |               |               |                |               |                     |                     |
| Maintenance of Plant                                      | 8100    |                       |               |               |                |               |                     |                     |
| Administrative Tech Services                              | 8200    |                       |               |               |                |               |                     |                     |
| Community Services                                        | 9100    |                       |               |               |                |               |                     |                     |
| Debt Service                                              | 9200    |                       |               |               |                |               |                     |                     |
| Total Expenditures                                        |         | 6,275,180.00          | 6,275,180.00  | 2,135,348.06  | 34.03%         | 2,083,551.64  | 51,796.42           | 2.49%               |
| Excess (Deficiency) of Revenues Over (Under) Expenditures |         | (805,198.00)          | (805,198.00)  | (290,684.22)  | 36.10%         | 485,969.18    | (776,653.40)        | -159.82%            |
| OTHER FINANCING SOURCES (USES)                            |         |                       |               |               |                |               |                     |                     |
| Long-term Debt Proceeds & Sales of Capital Assets         | 3700    |                       |               |               |                |               |                     |                     |
| Transfers In                                              | 3600    | 541,170.00            | 541,170.00    | 0.00          |                | 562,103.00    | (562,103.00)        |                     |
| Transfers Out                                             | 9700    |                       |               |               |                |               |                     |                     |
| Total Other Financing Sources (Uses)                      |         | 541,170.00            | 541,170.00    | 0.00          |                | 562,103.00    | (562,103.00)        |                     |
| Change in Net Assets                                      |         | (264,028.00)          | (264,028.00)  | (290,684.22)  |                | 1,048,072.18  | (1,338,756.40)      | -127.74%            |
| Net Assets, Prior Year                                    | 2800    | 14,104,086.00         | 14,104,086.00 | 14,104,087.80 |                | 11,826,940.87 | 2,277,146.93        | 19.25%              |
| Adjustment to Net Assets                                  | 2891    |                       |               |               |                |               |                     |                     |
| Net Assets, Current Year                                  | 2700    | 13,840,058.00         | 13,840,058.00 | 13,813,403.58 |                | 12,875,013.05 | 938,390.53          | 7.29%               |