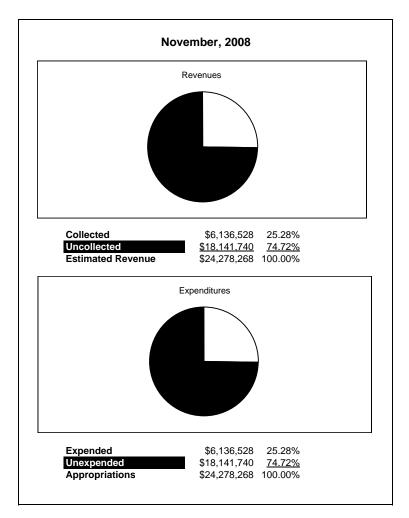

|                                                          |         | Special Revenue |               |              |                |              |                     |                     |  |  |
|----------------------------------------------------------|---------|-----------------|---------------|--------------|----------------|--------------|---------------------|---------------------|--|--|
| The School District of Sarasota County, FL               |         |                 |               |              |                |              |                     |                     |  |  |
| Revenue & Expenditures - Budget And Actual               | Account | Budgeted        | Amounts       | Actual       | Percentage of  | Prior YTD    | Differnece          | %                   |  |  |
| November 30, 2008                                        | Number  | Original        | Current       | Amounts      | Current Budget | Actual       | Increase/(Decrease) | Increase/(Decrease) |  |  |
| REVENUES                                                 |         |                 |               |              |                |              |                     |                     |  |  |
| Federal Direct                                           | 3100    | 870,822.00      | 870,822.00    | 402,605.60   | 46.23%         | 195,477.36   | 207,128.24          | 105.96%             |  |  |
| Federal Through State                                    | 3200    | 22,230,516.00   | 22,230,516.00 | 5,371,643.87 | 24.16%         | 6,180,722.98 | (809,079.11)        | -13.09%             |  |  |
| State Sources                                            | 3300    |                 |               |              |                |              |                     |                     |  |  |
| Local Sources                                            | 3400    | 1,176,930.00    | 1,176,930.00  | 362,278.12   | 30.78%         | 344,937.14   | 17,340.98           | 5.03%               |  |  |
| Total Revenues                                           |         | 24,278,268.00   | 24,278,268.00 | 6,136,527.59 | 25.28%         | 6,721,137.48 | (584,609.89)        | -8.70%              |  |  |
| EXPENDITURES                                             |         |                 |               |              |                |              |                     |                     |  |  |
| Current:                                                 |         |                 |               |              |                |              |                     |                     |  |  |
| Instruction                                              | 5000    | 11,124,434.00   | 11,124,434.00 | 3,454,328.42 | 31.05%         | 3,927,892.30 | (473,563.88)        | -12.06%             |  |  |
| Pupil Personnel Services                                 | 6100    | 5,086,989.00    | 5,086,989.00  | 964,441.55   | 18.96%         | 856,644.84   | 107,796.71          | 12.58%              |  |  |
| Instructional Media Services                             | 6200    | 54,138.00       | 54,138.00     | 21,439.67    | 39.60%         | 39,607.55    | (18,167.88)         | -45.87%             |  |  |
| Instruction and Curriculum Development Services          | 6300    | 2,134,752.00    | 2,134,752.00  | 457,539.08   | 21.43%         | 721,616.07   | (264,076.99)        | -36.60%             |  |  |
| Instructional Staff Training Services                    | 6400    | 3,831,938.00    | 3,831,938.00  | 734,941.37   | 19.18%         | 820,101.09   | (85,159.72)         | -10.38%             |  |  |
| Instruction Related Technolgy                            | 6500    |                 |               |              |                |              | 0.00                |                     |  |  |
| Board                                                    | 7100    |                 |               |              |                |              | 0.00                |                     |  |  |
| General Administration                                   | 7200    | 1,404,188.00    | 1,404,188.00  | 260,365.62   | 18.54%         | 145,854.70   | 114,510.92          | 78.51%              |  |  |
| School Administration                                    | 7300    |                 |               |              |                |              | 0.00                |                     |  |  |
| Facilities Acquisition and Construction                  | 7410    | 197,950.00      | 197,950.00    | 59,299.10    | 29.96%         | 79,565.11    | (20,266.01)         | -25.47%             |  |  |
| Fiscal Services                                          | 7500    |                 |               |              |                |              | 0.00                |                     |  |  |
| Food Services                                            | 7600    |                 |               |              |                |              |                     |                     |  |  |
| Central Services                                         | 7700    | 2,382.00        | 2,382.00      |              |                | 1,774.48     | (1,774.48)          | -100.00%            |  |  |
| Pupil Transportation Services                            | 7800    | 251,284.00      | 251,284.00    | 72,442.78    | 28.83%         | 32,771.90    | 39,670.88           | 100.00%             |  |  |
| Operation of Plant                                       | 7900    |                 |               |              |                | 211.25       | (211.25)            |                     |  |  |
| Maintenance of Plant                                     | 8100    | 616.00          | 616.00        |              |                | 4384.32      |                     |                     |  |  |
| Administrative Tech Services                             | 8200    |                 |               |              |                |              |                     |                     |  |  |
| Community Services                                       | 9100    | 189,597.00      | 189,597.00    | 111,730.00   | 58.93%         | 90,713.87    | 21,016.13           | 23.17%              |  |  |
| Debt Service                                             | 9200    |                 |               |              |                |              |                     |                     |  |  |
| Total Expenditures                                       |         | 24,278,268.00   | 24,278,268.00 | 6,136,527.59 | 25.28%         | 6,721,137.48 | (580,225.57)        | -8.63%              |  |  |
| Excess (Deficiency) of Revenues Over (Under) Expenditure | s       | 0.00            | 0.00          | 0.00         |                | 0.00         | (4,384.32)          |                     |  |  |
| OTHER FINANCING SOURCES (USES)                           |         |                 |               |              |                |              |                     |                     |  |  |
| Long-term Debt Proceeds & Sales of Capital Assets        | 3700    |                 |               |              |                |              |                     |                     |  |  |
| Transfers In                                             | 3600    |                 |               |              |                |              |                     |                     |  |  |
| Transfers Out                                            | 9700    |                 |               | ·            |                | -            |                     |                     |  |  |
| <b>Total Other Financing Sources (Uses)</b>              |         | 0.00            | 0.00          | 0.00         |                | 0.00         | 0.00                |                     |  |  |
| Net Change in Fund Balances                              |         | 0.00            | 0.00          | 0.00         |                | 0.00         | 0.00                |                     |  |  |
| Fund Balances, Prior Year                                | 2800    | 0.00            | 0.00          | 0.00         |                | 0.00         | 0.00                |                     |  |  |
| Adjustment to Fund Balances                              | 2891    |                 |               |              |                |              |                     |                     |  |  |
| Fund Balances, Current Year                              | 2700    | 0.00            | 0.00          | 0.00         |                | 0.00         | 0.00                |                     |  |  |