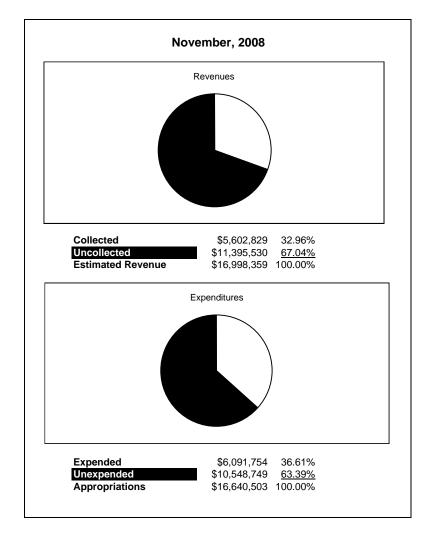

|                                                          |         | Food Service  |               |              |                |              |                     |                     |
|----------------------------------------------------------|---------|---------------|---------------|--------------|----------------|--------------|---------------------|---------------------|
| The School District of Sarasota County, FL               |         |               |               |              |                |              |                     |                     |
| Revenue & Expenditures - Budget And Actual               | Account | Budgeted      | Amounts       | Actual       | Percentage of  | Prior YTD    | Differnece          | %                   |
| November 30, 2008                                        | Number  | Original      | Current       | Amounts      | Current Budget | Actual       | Increase/(Decrease) | Increase/(Decrease) |
| REVENUES                                                 |         |               |               |              |                |              |                     |                     |
| Federal Direct                                           | 3100    |               |               |              |                |              |                     |                     |
| Federal Through State                                    | 3200    | 7,677,170.00  | 7,677,170.00  | 2,402,845.87 | 31.30%         | 2,242,870.52 | 159,975.35          | 7.13%               |
| State Sources                                            | 3300    | 161,254.00    | 161,254.00    | 62,020.80    | 38.46%         | 72,414.80    | (10,394.00)         | -14.35%             |
| Local Sources                                            | 3400    | 9,159,935.00  | 9,159,935.00  | 3,137,962.61 | 34.26%         | 3,521,088.56 | (383,125.95)        | -10.88%             |
| Total Revenues                                           |         | 16,998,359.00 | 16,998,359.00 | 5,602,829.28 | 32.96%         | 5,836,373.88 | (233,544.60)        | -4.00%              |
| EXPENDITURES                                             |         |               |               |              |                |              |                     |                     |
| Current:                                                 |         |               |               |              |                |              |                     |                     |
| Instruction                                              | 5000    |               |               |              |                |              |                     |                     |
| Pupil Personnel Services                                 | 6100    |               |               |              |                |              |                     |                     |
| Instructional Media Services                             | 6200    |               |               |              |                |              |                     |                     |
| Instruction and Curriculum Development Services          | 6300    |               |               |              |                |              |                     |                     |
| Instructional Staff Training Services                    | 6400    |               |               |              |                |              |                     |                     |
| Instruction Related Technolgy                            | 6500    |               |               |              |                |              |                     |                     |
| Board                                                    | 7100    |               |               |              |                |              |                     |                     |
| General Administration                                   | 7200    |               |               |              |                |              |                     |                     |
| School Administration                                    | 7300    |               |               |              |                |              |                     |                     |
| Facilities Acquisition and Construction                  | 7410    |               |               |              |                |              |                     |                     |
| Fiscal Services                                          | 7500    |               |               |              |                |              |                     |                     |
| Food Services                                            | 7600    | 16,640,503.00 | 16,640,503.00 | 6,091,753.97 | 36.61%         | 5,672,663.22 | 419,090.75          | 7.39%               |
| Central Services                                         | 7700    |               |               |              |                |              | ·                   |                     |
| Pupil Transportation Services                            | 7800    |               |               |              |                |              |                     |                     |
| Operation of Plant                                       | 7900    |               |               |              |                |              |                     |                     |
| Maintenance of Plant                                     | 8100    |               |               |              |                |              |                     |                     |
| Administrative Tech Services                             | 8200    |               |               |              |                |              |                     |                     |
| Community Services                                       | 9100    |               |               |              |                |              |                     |                     |
| Debt Service                                             | 9200    |               |               |              |                |              |                     |                     |
| Total Expenditures                                       |         | 16,640,503.00 | 16,640,503.00 | 6,091,753.97 | 36.61%         | 5,672,663.22 | 419,090.75          | 7.39%               |
| Excess (Deficiency) of Revenues Over (Under) Expenditure | s       | 357,856.00    | 357,856.00    | (488,924.69) | -136.63%       | 163,710.66   | (652,635.35)        | -398.65%            |
| OTHER FINANCING SOURCES (USES)                           |         |               | ·             |              |                |              | , i                 |                     |
| Long-term Debt Proceeds & Sales of Capital Assets        | 3700    |               |               |              |                |              | 0.00                |                     |
| Transfers In                                             | 3600    |               |               |              |                |              | 0.00                |                     |
| Transfers Out                                            | 9700    |               |               |              |                |              | 0.00                |                     |
| Total Other Financing Sources (Uses)                     |         | 0.00          | 0.00          | 0.00         |                | 0.00         | 0.00                |                     |
| Net Change in Fund Balances                              |         | 357,856.00    | 357,856.00    | (488,924.69) |                | 163,710.66   | (652,635.35)        | -398.65%            |
| Fund Balances, Prior Year                                | 2800    | 727,750.00    | 727,750.00    | 727,749.21   |                | 629.243.74   | 98,505.47           | 15.65%              |
| Adjustment to Fund Balances                              | 2891    | .2.,.20.00    | 727,723.00    |              |                | 022,2.8.71   | >0,000.17           | 13.0370             |
| Fund Balances, Current Year                              | 2700    | 1.085.606.00  | 1.085.606.00  | 238.824.52   |                | 792,954,40   | (554,129,88)        | -69.88%             |