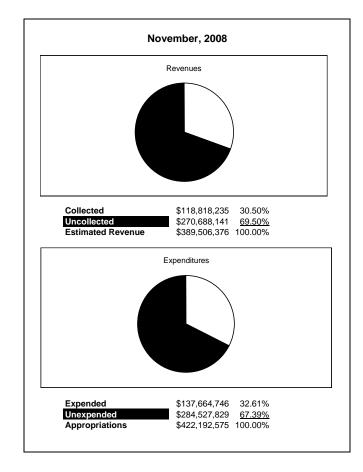

|                                                           |         | General Fund    |                 |                 |                |                |                     |                     |
|-----------------------------------------------------------|---------|-----------------|-----------------|-----------------|----------------|----------------|---------------------|---------------------|
| The School District of Sarasota County, FL                |         |                 |                 |                 |                |                |                     |                     |
| Revenue & Expenditures - Budget And Actual                | Account | Budgeted        | Amounts         | Actual          | Percentage of  | Prior YTD      | Differnece          | %                   |
| November 30, 2008                                         | Number  | Original        | Current         | Amounts         | Current Budget | Actual         | Increase/(Decrease) | Increase/(Decrease) |
| REVENUES                                                  |         |                 |                 |                 |                |                |                     |                     |
| Federal Direct                                            | 3100    | 318,609.00      | 318,609.00      | 93,159.00       | 29.24%         | 99,758.72      | (6,599.72)          | -6.62%              |
| Federal Through State                                     | 3200    | 1,206,821.00    | 1,206,821.00    | 354,177.70      | 29.35%         | 597,287.70     | (243,110.00)        | -40.70%             |
| State Sources                                             | 3300    | 98,855,680.00   | 98,855,680.00   | 55,067,001.44   | 55.70%         | 55,656,603.13  | (589,601.69)        | -1.06%              |
| Local Sources                                             | 3400    | 289,125,266.00  | 289,125,266.00  | 63,303,896.99   | 21.89%         | 83,736,020.67  | (20,432,123.68)     | -24.40%             |
| Total Revenues                                            |         | 389,506,376.00  | 389,506,376.00  | 118,818,235.13  | 30.50%         | 140,089,670.22 | (21,271,435.09)     | -15.18%             |
| EXPENDITURES                                              |         |                 |                 |                 |                |                |                     |                     |
| Current:                                                  |         |                 |                 |                 |                |                |                     |                     |
| Instruction                                               | 5000    | 265,738,558.00  | 265,738,558.00  | 83,104,074.93   | 31.27%         | 81,535,188.99  | 1,568,885.94        | 1.92%               |
| Pupil Personnel Services                                  | 6100    | 27,906,354.00   | 27,906,354.00   | 7,974,074.00    | 28.57%         | 8,733,422.06   | (759,348.06)        | -8.69%              |
| Instructional Media Services                              | 6200    | 5,731,182.00    | 5,731,182.00    | 2,245,263.22    | 39.18%         | 2,041,689.15   | 203,574.07          | 9.97%               |
| Instruction and Curriculum Development Services           | 6300    | 4,480,018.00    | 4,480,018.00    | 1,420,094.86    | 31.70%         | 1,576,712.42   | (156,617.56)        | -9.93%              |
| Instructional Staff Training Services                     | 6400    | 5,646,518.00    | 5,646,518.00    | 1,376,213.12    | 24.37%         | 1,765,473.82   | (389,260.70)        | -22.05%             |
| Instruction Related Technolgy                             | 6500    | 6,913,593.00    | 6,913,593.00    | 967,984.97      | 14.00%         | 2,320,648.90   | (1,352,663.93)      | -58.29%             |
| Board                                                     | 7100    | 1,345,324.00    | 1,345,324.00    | 461,887.52      | 34.33%         | 575,185.69     | (113,298.17)        | -19.70%             |
| General Administration                                    | 7200    | 2,284,559.00    | 2,284,559.00    | 757,093.70      | 33.14%         | 849,095.55     | (92,001.85)         | -10.84%             |
| School Administration                                     | 7300    | 18,900,686.00   | 18,900,686.00   | 6,993,831.42    | 37.00%         | 6,937,308.59   | 56,522.83           | 0.81%               |
| Facilities Acquisition and Construction                   | 7410    | 35,264.00       | 35,264.00       |                 | 0.00%          |                | 0.00                | 100.00%             |
| Fiscal Services                                           | 7500    | 2,378,047.00    | 2,378,047.00    | 972,016.02      | 40.87%         | 873,663.74     | 98,352.28           | 11.26%              |
| Food Services                                             | 7600    |                 | 0.00            |                 |                |                | 0.00                |                     |
| Central Services                                          | 7700    | 6,880,987.00    | 6,880,987.00    | 2,566,806.52    | 37.30%         | 2,406,972.84   | 159,833.68          | 6.64%               |
| Pupil Transportation Services                             | 7800    | 19,318,413.00   | 19,318,413.00   | 6,356,320.79    | 32.90%         | 6,154,726.96   | 201,593.83          | 3.28%               |
| Operation of Plant                                        | 7900    | 35,832,533.00   | 35,832,533.00   | 13,897,142.01   | 38.78%         | 13,749,641.35  | 147,500.66          | 1.07%               |
| Maintenance of Plant                                      | 8100    | 15,450,917.00   | 15,450,917.00   | 7,310,608.63    | 47.32%         | 6,187,039.24   | 1,123,569.39        | 18.16%              |
| Administrative Tech Services                              | 8200    | 2,154,169.00    | 2,154,169.00    | 890,555.63      | 41.34%         | 903,074.91     | (12,519.28)         | -1.39%              |
| Community Services                                        | 9100    | 1,195,453.00    | 1,195,453.00    | 370,778.42      | 31.02%         | 399,245.79     | (28,467.37)         | -7.13%              |
| Debt Service                                              | 9200    |                 |                 |                 |                |                | 0.00                |                     |
| Total Expenditures                                        |         | 422,192,575.00  | 422,192,575.00  | 137,664,745.76  | 32.61%         | 137,009,090.00 | 655,655.76          | 0.48%               |
| Excess (Deficiency) of Revenues Over (Under) Expenditures |         | (32,686,199.00) | (32,686,199.00) | (18,846,510.63) | 57.66%         | 3,080,580.22   | (21,927,090.85)     | -711.78%            |
| OTHER FINANCING SOURCES (USES)                            |         |                 |                 |                 |                |                |                     |                     |
| Other Financing Sources                                   | 3700    |                 |                 | 5,101.35        |                | 2,681.50       | 2,419.85            | 90.24%              |
| Transfers In                                              | 3600    | 15,288,001.00   | 15,288,001.00   | 5,032,583.58    | 32.92%         | 5,027,626.29   | 4,957.29            | 0.10%               |
| Transfers Out                                             | 9700    | (690,414.00)    | (690,414.00)    |                 | 0.00%          | (562,103.00)   | 562,103.00          |                     |
| Total Other Financing Sources (Uses)                      |         | 14,597,587.00   | 14,597,587.00   | 5,037,684.93    | 34.51%         | 4,468,204.79   | 569,480.14          | 12.75%              |
| Net Change in Fund Balances                               |         | (18,088,612.00) | (18,088,612.00) | (13,808,825.70) |                | 7,548,785.01   | (21,357,610.71)     | -282.93%            |
| Fund Balances, Prior Year                                 | 2800    | 61,954,051.00   | 61,954,051.00   | 61,954,052.65   |                | 54,151,250.67  | 7,802,801.98        | 14.41%              |
| Adjustment to Fund Balances                               | 2891    |                 |                 |                 |                |                |                     |                     |
| Fund Balances, Current Year                               | 2700    | 43,865,439.00   | 43,865,439.00   | 48,145,226.95   | 109.76%        | 61,700,035.68  | (13,554,808.73)     | -21.97%             |