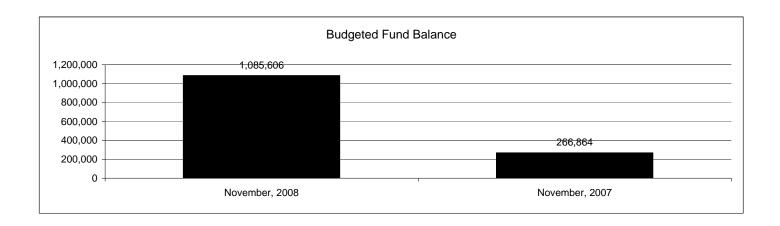

|                                                          |         | Food Service  |               |              |                |              |                     |                     |
|----------------------------------------------------------|---------|---------------|---------------|--------------|----------------|--------------|---------------------|---------------------|
| The School District of Sarasota County, FL               |         |               |               |              |                |              |                     |                     |
| Revenue & Expenditures - Budget And Actual               | Account | Budgeted      | Amounts       | Actual       | Percentage of  | Prior YTD    | Differnece          | %                   |
| November 30, 2008                                        | Number  | Original      | Current       | Amounts      | Current Budget | Actual       | Increase/(Decrease) | Increase/(Decrease) |
| REVENUES                                                 |         |               |               |              |                |              |                     |                     |
| Federal Direct                                           | 3100    |               |               |              |                |              |                     |                     |
| Federal Through State                                    | 3200    | 7,677,170.00  | 7,677,170.00  | 2,402,845.87 | 31.30%         | 2,242,870.52 | 159,975.35          | 7.13%               |
| State Sources                                            | 3300    | 161,254.00    | 161,254.00    | 62,020.80    | 38.46%         | 72,414.80    | (10,394.00)         | -14.35%             |
| Local Sources                                            | 3400    | 9,159,935.00  | 9,159,935.00  | 3,137,962.61 | 34.26%         | 3,521,088.56 | (383,125.95)        | -10.88%             |
| Total Revenues                                           |         | 16,998,359.00 | 16,998,359.00 | 5,602,829.28 | 32.96%         | 5,836,373.88 | (233,544.60)        | -4.00%              |
| EXPENDITURES                                             |         |               |               |              |                |              |                     |                     |
| Current:                                                 |         |               |               |              |                |              |                     |                     |
| Instruction                                              | 5000    |               |               |              |                |              |                     |                     |
| Pupil Personnel Services                                 | 6100    |               |               |              |                |              |                     |                     |
| Instructional Media Services                             | 6200    |               |               |              |                |              |                     |                     |
| Instruction and Curriculum Development Services          | 6300    |               |               |              |                |              |                     |                     |
| Instructional Staff Training Services                    | 6400    |               |               |              |                |              |                     |                     |
| Instruction Related Technolgy                            | 6500    |               |               |              |                |              |                     |                     |
| Board                                                    | 7100    |               |               |              |                |              |                     |                     |
| General Administration                                   | 7200    |               |               |              |                |              |                     |                     |
| School Administration                                    | 7300    |               |               |              |                |              |                     |                     |
| Facilities Acquisition and Construction                  | 7410    |               |               |              |                |              |                     |                     |
| Fiscal Services                                          | 7500    |               |               |              |                |              |                     |                     |
| Food Services                                            | 7600    | 16,640,503.00 | 16,640,503.00 | 6,091,753.97 | 36.61%         | 5,672,663.22 | 419,090.75          | 7.39%               |
| Central Services                                         | 7700    |               |               |              |                |              | ·                   |                     |
| Pupil Transportation Services                            | 7800    |               |               |              |                |              |                     |                     |
| Operation of Plant                                       | 7900    |               |               |              |                |              |                     |                     |
| Maintenance of Plant                                     | 8100    |               |               |              |                |              |                     |                     |
| Administrative Tech Services                             | 8200    |               |               |              |                |              |                     |                     |
| Community Services                                       | 9100    |               |               |              |                |              |                     |                     |
| Debt Service                                             | 9200    |               |               |              |                |              |                     |                     |
| Total Expenditures                                       |         | 16,640,503.00 | 16,640,503.00 | 6,091,753.97 | 36.61%         | 5,672,663.22 | 419,090.75          | 7.39%               |
| Excess (Deficiency) of Revenues Over (Under) Expenditure | s       | 357,856.00    | 357,856.00    | (488,924.69) | -136.63%       | 163,710.66   | (652,635.35)        | -398.65%            |
| OTHER FINANCING SOURCES (USES)                           |         |               | ·             |              |                |              | , i                 |                     |
| Long-term Debt Proceeds & Sales of Capital Assets        | 3700    |               |               |              |                |              | 0.00                |                     |
| Transfers In                                             | 3600    |               |               |              |                |              | 0.00                |                     |
| Transfers Out                                            | 9700    |               |               |              |                |              | 0.00                |                     |
| Total Other Financing Sources (Uses)                     |         | 0.00          | 0.00          | 0.00         |                | 0.00         | 0.00                |                     |
| Net Change in Fund Balances                              |         | 357,856.00    | 357,856.00    | (488,924.69) |                | 163,710.66   | (652,635.35)        | -398.65%            |
| Fund Balances, Prior Year                                | 2800    | 727,750.00    | 727,750.00    | 727,749.21   |                | 629.243.74   | 98,505.47           | 15.65%              |
| Adjustment to Fund Balances                              | 2891    | .2.,.20.00    | 727,723.00    |              |                | 022,2.8.71   | >0,000.17           | 13.0370             |
| Fund Balances, Current Year                              | 2700    | 1.085.606.00  | 1.085.606.00  | 238.824.52   |                | 792,954,40   | (554,129,88)        | -69.88%             |